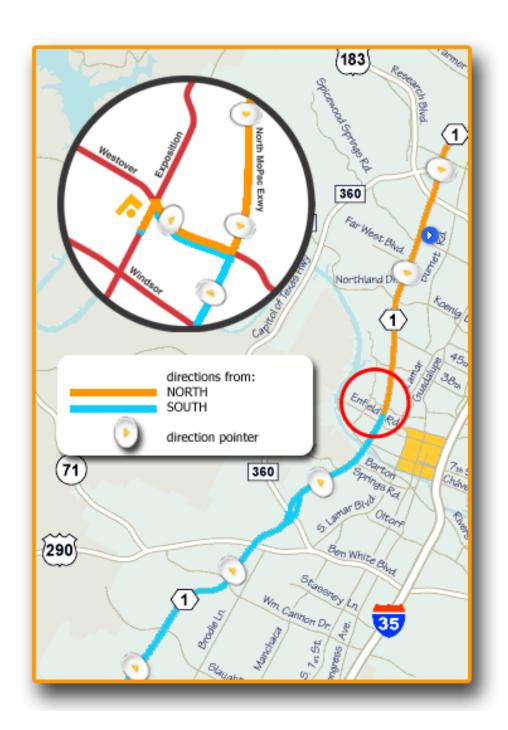

# Where to Find Tarrytown Dental

David Brinkley, DDS, MS 2630 Exposition Blvd. G01 Austin, Texas 78703

512.477.5100

Tarrytown Dental is just West of MoPac Expressway on the southwest corner of Westover and Exposition (see map below). Park in the rear of the building and enter through the stair entry in the rear for easiest access from the parking lot.

### **Directions from North**

- MoPac Expressway [South]
- Exit [right] from MoPac Expressway at the 'Westover' exit.
- Continue [right] onto Westover
- On Westover, turn [left] at traffic-light (corner of Exposition). [landmark] From the intersection the Carillon building is viewable across the street on your left the Southwest corner of the intersection.
- Turn [left] onto Exposition and then turn [right] to enter the rear parking lot (two entrances past the intersection).

## **Directions from South**

- MoPac Expressway [North]
- Exit [right] from MoPac at the 'Westover' exit.
- Continue under the overpass (MoPac Expressway) [left] onto Westover
- Continue down Westover, turn [left] at traffic-light (corner of Exposition). [landmark] From the intersection the Carillon building is viewable across the street on your left the South-west corner of the intersection.
- Turn [left] onto Exposition and then turn [right] to enter the rear parking lot (two entrances past the intersection).